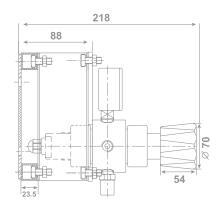

| SPECIFICATION        |                |  |
|----------------------|----------------|--|
| Inlet / outlet ports | 1/4" NPT-F     |  |
| Weight               | 4,5 kg         |  |
| Temperature range    | -30°C to +74°C |  |