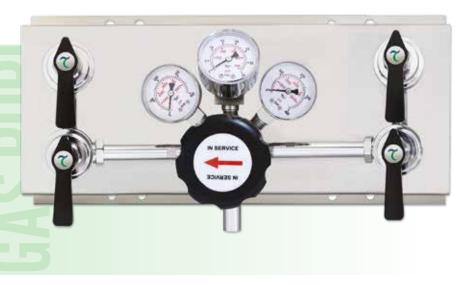

# LHPI 120P | HIGH PURITY MANUAL SWITCHOVER SUPPLY PANEL

The HPI 120P is a high purity two-stage manual switchover gas supply panel prevents downtime by manually switching gas supply from the primary cylinder bank to the reserve cylinder bank. Gas supply panel is available in chrome plated brass (HPI 120PC) or stainless steel (HPI 120PS) barstock for pressure control of non-corrosive gases. System include purge function. Designed for constant delivery pressure from full to near empty cylinder conditions. Outlet pressure is factory pre-set.

#### **FEATURES:**

- Recommended for non-corrosive gases purity levels up to grade 6.0 (99.9999);
- Wall mounting panel and brackets included;
- Ready to install wall mounting panel;
- Metal steel diaphragm eliminates contamination from diffusion or outgassing;
- Purge function and diaphragm shut-off valves for the best results:
- Possible to connect 2 gas cylinders or gas cylinder and a gas for purging operation;
- HPI 120PC chrome plated body, bonnet and fittings;
- HPI 120PS 316L stainless steel body, bonnet and fittings;
- 1x10<sup>-9</sup> mbar l/s He inboard helium leak rate to maintain gas purity levels;
- Inlet / outlet 1/4" FNPT;
- Maximum inlet pressure 300 bar (4350 psig);
- Tested for use with oxygen.