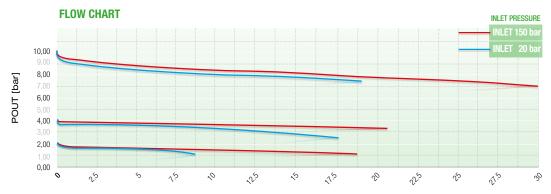

| TECHNICAL DATA  |                                        |  |
|-----------------|----------------------------------------|--|
| Panel type      | Semi-automatic switchover supply panel |  |
| Regulator type  | Two-stage                              |  |
| Purity          | Up to 6.0                              |  |
| Inlet pressure  | Max. 300 bar (4350 psi)                |  |
| Outlet pressure | 2/4/10/20 bar (29/58/145/290 psi)      |  |
| Purge function  | Yes                                    |  |
| Oxygen use      | Suitable                               |  |

#### FLOW RATE [m³/h AIR]