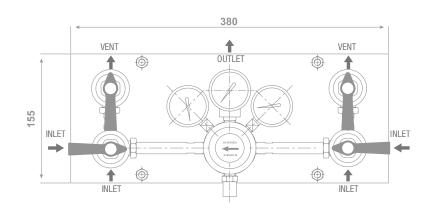

| SPECIFICATION        |                |  |
|----------------------|----------------|--|
| Inlet / outlet ports | 1/4" NPT-F     |  |
| Weight               | 4,5 kg         |  |
| Temperature range    | -30°C to +74°C |  |