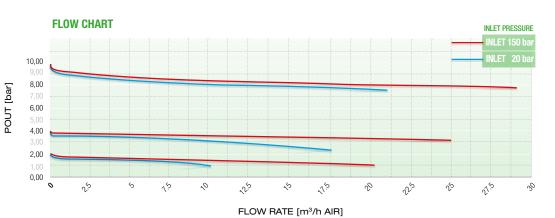

| TECHNICAL DATA  |                                                                       |  |
|-----------------|-----------------------------------------------------------------------|--|
| Panel type      | One side                                                              |  |
| Regulator type  | Single stage                                                          |  |
| Purity          | Up to 6.0                                                             |  |
| Inlet pressure  | Max. 300 bar (4350 psi)                                               |  |
| Outlet pressure | 2/4/10/20 bar (29/58/145/290 psi) 50/100/200 bar (720/1450/2900 psig) |  |
| Purge function  | Yes                                                                   |  |
| Oxygen use      | Suitable                                                              |  |