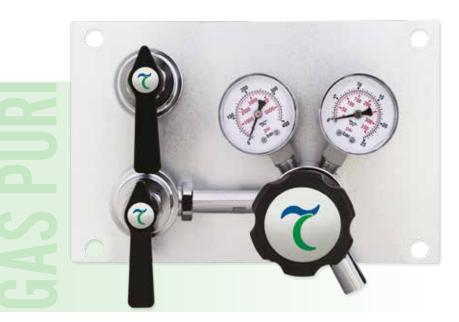

### LHPI 100P | HIGH PURITY - ONE SIDE **SUPPLY PANEL**

The HPI 100P is a high purity gas supply panel. Manual adjustment of the regulator allow set a pressure. System include purge function. Designed for applications where a slight rise in delivery pressure from full to empty cylinder can be tolerated or as first stage of pressure reduction.

#### FEATURES:

- . Recommended for non-corrosive gases purity levels up to grade 6.0 (99.9999);
- Wall mounting panel and brackets included;
- Ready to install wall mounting panel;
- Metal steel diaphragm eliminates contamination . from diffusion or outgassing;
- Purge function and diaphragm shut-off valves for . the best results;
- Possible to connect 2 gas cylinders or gas cylinder and a gas for purging operation;
- HPI 100PC chrome plated body, bonnet and fittings; .
- HPI 100PS 316L stainless steel body, bonnet and fittings; •
- 1x10<sup>-9</sup> mbar I/s He inboard helium leak rate to . maintain gas purity levels;
- Inlet / outlet 1/4" FNPT;
- Maximum inlet pressure 300 bar (4350 psig);
- External relief valve standard;
- . Tested for use with oxygen.