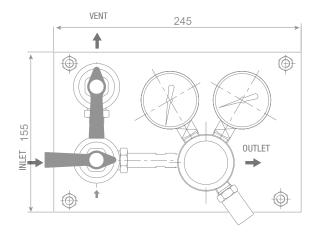

## **GAS SUPPLY PANELS**

| SPECIFICATION        |                |  |
|----------------------|----------------|--|
| Inlet / outlet ports | 1/4" NPT-F     |  |
| Weight               | 3,3 kg         |  |
| Temperature range    | -30°C to +74°C |  |