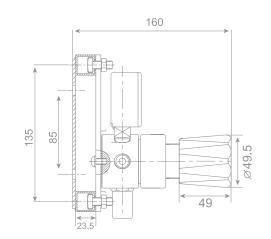

## **GAS SUPPLY PANELS**

| SPECIFICATION        |                |  |
|----------------------|----------------|--|
| Inlet / outlet ports | 1/4" NPT-F     |  |
| Weight               | 3,3 kg         |  |
| Temperature range    | -30°C to +74°C |  |