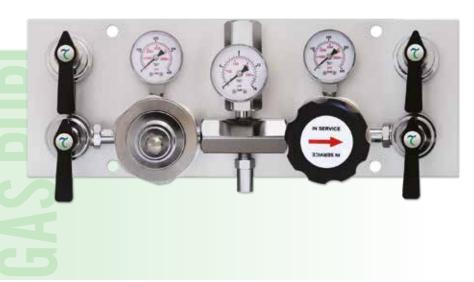

# LHPI 600P | HIGH PURITY AND HIGH FLOW SEMI-AUTOMATIC SWITCHOVER SUPPLY PANEL

The HPI 600P is a high flow semi-automatic high purity switchover prevents downtime by automatically switching gas supply panel from the primary cylinder bank to the reserve cylinder bank. The user resets the primary bank by turning the knob. Outlet pressure is factory pre-set.

#### **FEATURES:**

- Recommended for non-corrosive gases purity levels up to grade 6.0 (99.9999);
- Wall mounting panel and brackets included;
- Ready to install wall mounting panel;
- Metal steel diaphragm eliminates contamination from diffusion or outgassing;
- Purge function and diaphragm shut-off valves for the best results;
- Possible to connect 2 gas cylinders or gas cylinder and a gas for purging operation;
- HPI 600PC chrome plated body, bonnet and fittings;
- HPI 600PS 316L ctainless steel body, bonnet and fittings;
- 1x10<sup>-9</sup> mbar I/s He inboard helium leak rate to maintain gas purity levels;
- Inlet / outlet 1/4" FNPT;
- Maximum inlet pressure 300 bar (4350 psig);
- Tested for use with oxygen.