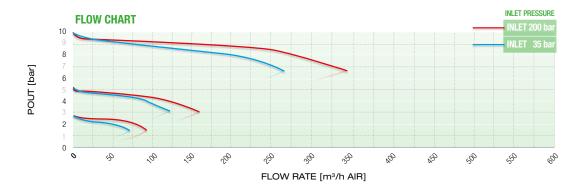

| TECHNICAL DATA  |                                        |  |
|-----------------|----------------------------------------|--|
| Panel type      | Semi-automatic switchover supply panel |  |
| Regulator type  | Single stage                           |  |
| Purity          | Up to 6.0                              |  |
| Inlet pressure  | Max. 300 bar (4350 psi)                |  |
| Outlet pressure | 2/4/10/20 bar (29/58/145/290 psi)      |  |
| Purge function  | Yes                                    |  |
| Oxygen use      | Suitable                               |  |