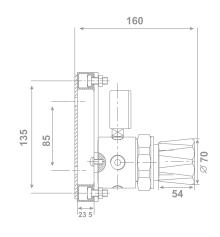

| SPECIFICATION        |                |  |
|----------------------|----------------|--|
| Inlet / outlet ports | 1/4" NPT-F     |  |
| Weight               | 6,8 kg         |  |
| Temperature range    | -30°C to +74°C |  |