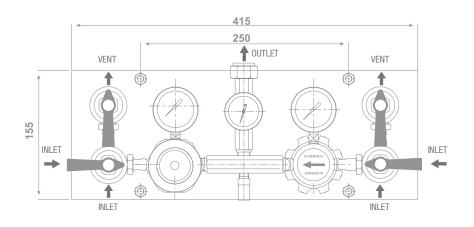

| SPECIFICATION        |                |  |
|----------------------|----------------|--|
| Inlet / outlet ports | 1/4" NPT-F     |  |
| Weight               | 6,8 kg         |  |
| Temperature range    | -30°C to +74°C |  |